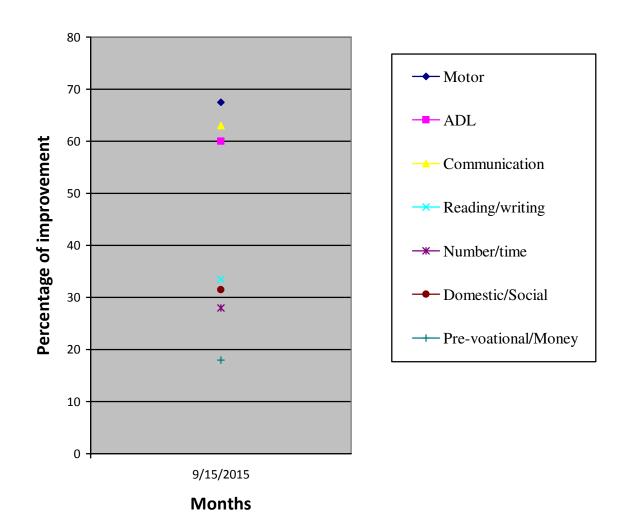

| Class (*)                                 | Functional Academics                  |                                                   |  |                           |   |
|-------------------------------------------|---------------------------------------|---------------------------------------------------|--|---------------------------|---|
| Report period                             | Sept 2015                             |                                                   |  |                           |   |
| Severity of<br>Intellectual<br>Disability | Moderate Intellectual disability      |                                                   |  |                           |   |
| Assessment                                |                                       | Sept 2015<br>(%)                                  |  |                           |   |
|                                           | 1.Motor Skills                        | 67.5                                              |  |                           |   |
|                                           | 2.Activities of daily Living          | 60                                                |  |                           |   |
|                                           | 3.Communication                       | 63                                                |  |                           |   |
|                                           | 4.Reading /<br>Writing                | 33.5                                              |  |                           |   |
|                                           | 5.Number /<br>Time                    | 28                                                |  |                           |   |
|                                           | 6.Domestic /<br>Social                | 31.5                                              |  |                           |   |
|                                           | 7.PreVocational /<br>Money            | 18                                                |  |                           |   |
| Extra Curricular<br>Activities            |                                       |                                                   |  | m Prize /Recognitions won |   |
|                                           | Cultural                              |                                                   |  | 1                         |   |
|                                           | Sports                                |                                                   |  | -                         |   |
|                                           | Drawing                               | -                                                 |  |                           | - |
| Progress Report                           | Since joining, he h provided by NIMH. | ning, he has improved 43% based on BASIC-MR Scale |  |                           |   |